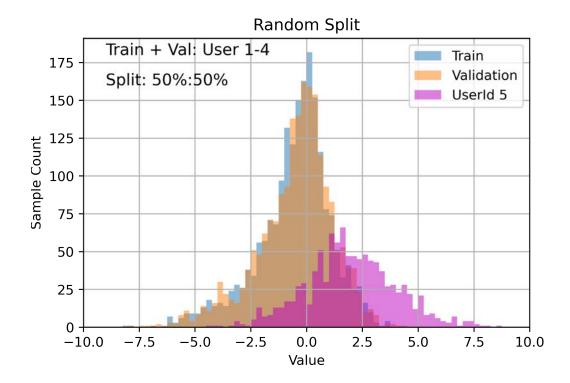

#### **Practical Machine Learning**

Training-Validation-Test Split



## **Training-Validation-Test Split**



## **Training-Validation-Test Split**



### **Random Split**



Sven Mayer

4

### **Random Split**



5

#### **Participant Wise Split**



#### **Participant Wise Split**



7

## **Cross-Validation**

- Leave-k-Out Cross-Validation
- Leave-One-Group-Out Cross-Validation
- Leave-One-Participant-Out Cross-Validation

# Conclusion

**Training-Validation-Test Split** 

- Random split
- Participant wise split
- Leave-One-Participant-Out Cross-Validation

#### License

This file is licensed under the Creative Commons

Attribution-Share Alike 4.0 (CC BY-SA) license:

https://creativecommons.org/licenses/by-sa/4.0

Attribution: Sven Mayer