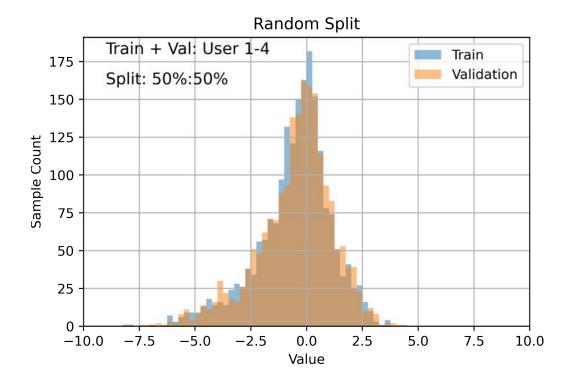

#### **Practical Machine Learning**

Training-Validation-Test Split



## **Training-Validation-Test Split**



## **Training-Validation-Test Split**



### **Random Split**



Sven Mayer

4

### **Random Split**



5

#### **Participant Wise Split**



#### **Participant Wise Split**



7

## **Cross-Validation**

- Leave-k-Out Cross-Validation
- Leave-One-Group-Out Cross-Validation
- Leave-One-Participant-Out Cross-Validation

# Conclusion

**Training-Validation-Test Split** 

- Random split
- Participant wise split
- Leave-One-Participant-Out Cross-Validation

#### License

This file is licensed under the Creative Commons

Attribution-Share Alike 4.0 (CC BY-SA) license:

https://creativecommons.org/licenses/by-sa/4.0

Attribution: Sven Mayer