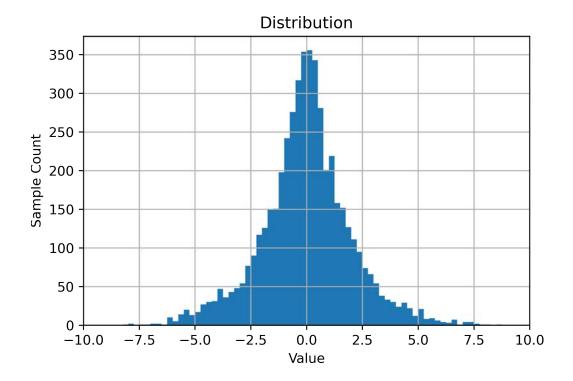

#### **Practical Machine Learning**

Training-Validation-Test Split



## **Training-Validation-Test Split**



## **Training-Validation-Test Split**



### **Random Split**



Sven Mayer

4

### **Random Split**



5

#### **Participant Wise Split**



#### **Participant Wise Split**



7

## **Cross-Validation**

- Leave-k-Out Cross-Validation
- Leave-One-Group-Out Cross-Validation
- Leave-One-Participant-Out Cross-Validation

# Conclusion

**Training-Validation-Test Split** 

- Random split
- Participant wise split
- Leave-One-Participant-Out Cross-Validation

#### License

This file is licensed under the Creative Commons

Attribution-Share Alike 4.0 (CC BY-SA) license:

https://creativecommons.org/licenses/by-sa/4.0

Attribution: Sven Mayer