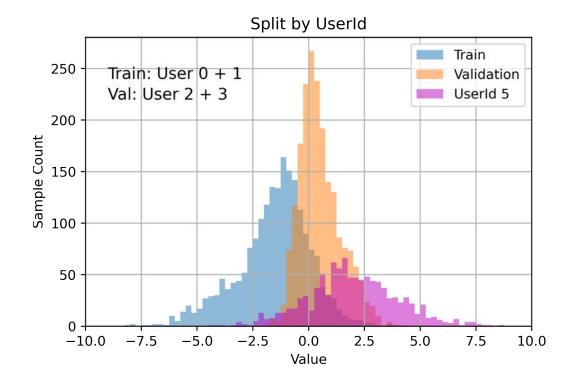

#### **Practical Machine Learning**

Training-Validation-Test Split



## **Training-Validation-Test Split**



## **Training-Validation-Test Split**



### **Random Split**



Sven Mayer

4

### **Random Split**



5

#### **Participant Wise Split**



#### **Participant Wise Split**



7

## **Cross-Validation**

- Leave-k-Out Cross-Validation
- Leave-One-Group-Out Cross-Validation
- Leave-One-Participant-Out Cross-Validation

# Conclusion

**Training-Validation-Test Split** 

- Random split
- Participant wise split
- Leave-One-Participant-Out Cross-Validation

#### License

This file is licensed under the Creative Commons

Attribution-Share Alike 4.0 (CC BY-SA) license:

https://creativecommons.org/licenses/by-sa/4.0

Attribution: Sven Mayer