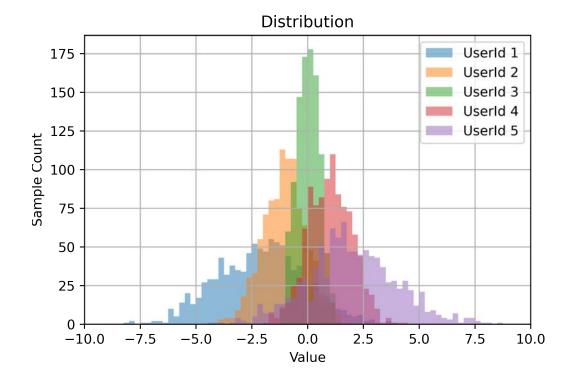

#### **Practical Machine Learning**

Training-Validation-Test Split



## **Training-Validation-Test Split**



## **Training-Validation-Test Split**



### **Random Split**



Sven Mayer

4

### **Random Split**



5

#### **Participant Wise Split**



#### **Participant Wise Split**



7

## **Cross-Validation**

- Leave-k-Out Cross-Validation
- Leave-One-Group-Out Cross-Validation
- Leave-One-Participant-Out Cross-Validation

# Conclusion

**Training-Validation-Test Split** 

- Random split
- Participant wise split
- Leave-One-Participant-Out Cross-Validation

#### License

This file is licensed under the Creative Commons

Attribution-Share Alike 4.0 (CC BY-SA) license:

https://creativecommons.org/licenses/by-sa/4.0

Attribution: Sven Mayer